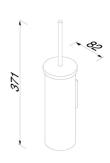

## Geesa Nemox Toilet brush with holder Chrome (black brush head)

Item number:916511-06Safety glass:Serie:Nemox ChromeToilet brush head:

Color name:ChromeFinishing:ChromedMaterial:Stainless steel

Mounting type: Screws
Mounting set included: Yes
Guarantee (years): 15